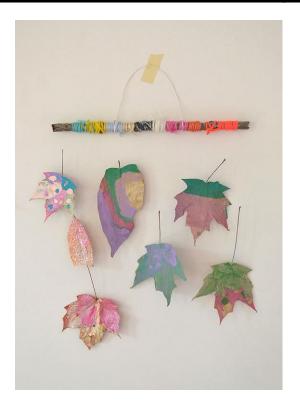

## Activities we can do together

## You will need:

- String, wool or thread
- Leaves
- Different paints
- P.V.A. Glue
- A stick

## Instructions:

Go for a walk and gather some leaves. Choose leaves that you like the shape of.

Then look for a stick or twig that you like the shape of. Choose a stick that is long enough and thick enough to wrap the thread around in several places.

Once home, dry your leaves and stick on some paper.

Once dry, paint your leaves with different colours. Be creative, you could paint on patterns, spots or stripes. Maybe you want to glue sequins or beads onto your leaves.

Tie the thread onto the ends of the leaves and wrap the other end to your stick. Use the glue to help secure the ends at either end. Tie string onto the middle of the stick and tie a loop at the other end so you can hang it up.

Once dry hang your nature mobile in a place for everyone to admire.