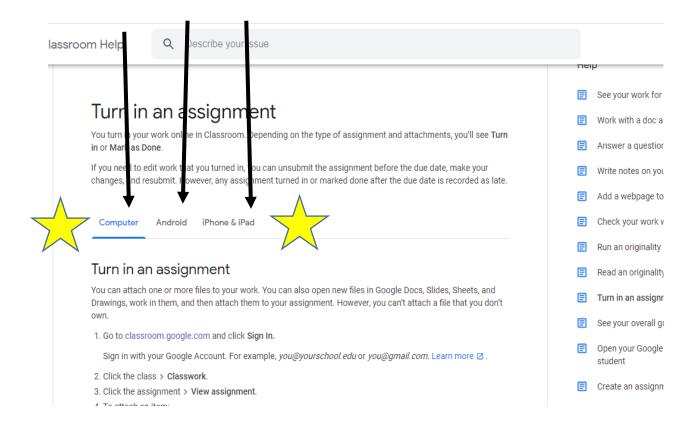

If you click on the link on the Pupil Zone page that sits below the link you clicked to open this, you will be directed straight to the page below. The page has 3 tabs:

- One for Google Classroom on computers
- One for Google Classroom on Android
- One for Google Classroom on iPhone & iPad

Select the tab that you need and you will find the step by step instructions to create + add. ©