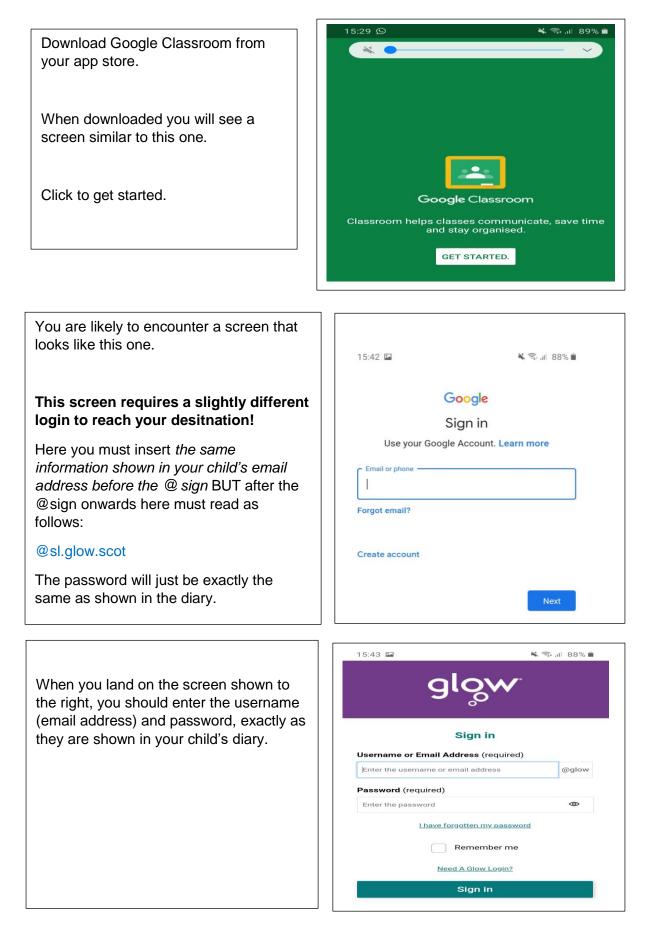

## Google Classroom – Getting in to the classroom V2

Getting in to the classroom V1 covers will get you logged in from a laptop. In order to log in from some other devices (eg. a mobile phone), you may need to use the following instructions.

When you have reached this point, you should refer back to **Helpsheet 1 – Accessing the Google Classroom V1 for the next few steps to access the classroom.** The screens will look slightly different on a mobile than on a laptop but the difference is not big enough to require a different set of instructions. **The remainder of Helpsheet 1 will get you in to your child's Google Classroom.** 